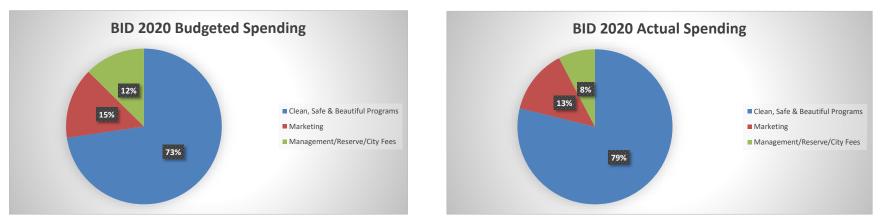

## COMMUNITY BUILD, INC. GREATER LEIMERT PARK VILLAGE/CRENSHAW CORRIDOR BUSINESS IMPROVEMENT DISTRICT CALENDAR YEAR 2020 Fourth Quarter Report December 31, 2020

|                                  | An | nual Budget<br>12 Mos. | Budget<br>Percentage | 1st | Quarter 2020 | 2nd ( | Quarter 2020 | 3rd | Quarter 2020 | 4th | n Quarter 2020 | 2020 Total       | FY 2020 Actual<br>Spending % | F  | Remaining<br>Budget |
|----------------------------------|----|------------------------|----------------------|-----|--------------|-------|--------------|-----|--------------|-----|----------------|------------------|------------------------------|----|---------------------|
|                                  |    |                        |                      |     |              |       |              |     |              |     |                |                  |                              |    |                     |
| Clean, Safe & Beautiful Programs | \$ | 180,668.00             | 72.66%               | \$  | 14,726.11    | \$    | 25,201.87    | \$  | 45,774.92    | \$  | 106,475.04     | \$<br>192,177.94 | 78.84%                       | \$ | (11,509.94)         |
|                                  |    |                        |                      |     |              |       |              |     |              |     |                |                  |                              |    |                     |
| Marketing                        | \$ | 36,601.00              | 14.72%               | \$  | 11,351.33    | \$    | 2,716.31     | \$  | 6,324.17     | \$  | 12,462.78      | \$<br>32,854.59  | 13.48%                       | \$ | 3,746.41            |
|                                  |    |                        |                      |     |              |       |              |     |              |     |                |                  |                              |    |                     |
| Management/Reserve/City Fees     | \$ | 31,379.00              | 12.62%               | \$  | 7,882.41     | \$    | 1,720.88     | \$  | 2,996.14     | \$  | 6,112.37       | \$<br>18,711.80  | 7.68%                        | \$ | 12,667.20           |
|                                  |    |                        |                      |     |              |       |              |     |              |     |                | <br>             |                              |    |                     |
| TOTAL                            | \$ | 248,648.00             | 100.00%              | \$  | 33,959.85    | \$    | 29,639.06    | \$  | 55,095.23    | \$  | 125,050.19     | \$<br>243,744.33 | 100.00%                      | \$ | 4,903.67            |